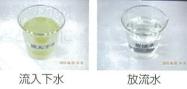

### ◆測定手順

◆測定結果

ーロメモ

別されています。

今回は、水質試験室で用いている「自動分析装置」で測定してみます。 試料をセットすれば、自動的に試料を処理し、連続して測定します。 なお、1つの試料を約5分という短時間で、測定できます。

浄化センターに入ってくる流入下水が圧倒的に高い値を示していました。 測定結果 流入下水 24.0mg/L 放流水 4.5mg/L 水道水 0.43mg/L 琵琶湖水 0.67mg/L

自動分析装置太体

年8月1日にサンプリングを行いました。

値が設けられています。

試料を酸で分解し、紫外線を使用した分析計によ 一度にたくさんの試料を測定することができます。 り全窒素濃度が測定されます。

試料自動注入装置

試料をセットしておけば、自動的に分析装置本体 (左の写真)に試料が送られ、測定が行われます。

※なお、測定で用いた流入下水、放流水、水道水は高島浄化センターで、また琵琶湖水は高島浄化センター前の湖岸にて平成25