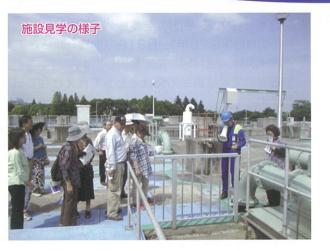

# 湖西浄化センターでは、春の公開に続いて10月下旬にもバラ園の公開を予定しています。

開催時期、方法が決まりましたら、滋賀県ホームページ、新聞各紙、大津市広報、また自治会回覧等でご案内さ せていただきますので、お楽しみに!!

※滋賀県の条例で定められている基準値は1日の平均濃度をいい、基準値が2つあるのは「新設」か「既設」の違いによって区

平成25年(2013年)5月25日土曜日、湖西浄化センターで施設見学会を開催しました。 下水処理施設を見学してくださった方にはバラの挿し木教室に参加できるという特典もあり、当日はバラ園の来 園者も合わせると約400名の来場者でにぎわいました。