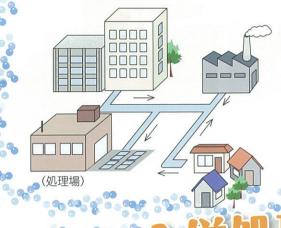

蒲生氏郷公像

(日野町上下水道課)

甲賀市(旧土山町)にある下水処理場「甲賀市十山オー・デュ・ ブール」は野洲川や琵琶湖などの公共用水域の水質を保全するため

家庭や工場から出る汚れた水(汚水)を、排水設備から道路下に埋められた パイプに流して、まとめて処理場できれいな水にする施設です。雨水も一緒に 集める合流式もあります。

一般家庭のトイレやお風呂からの生活排水を微生物の働きなどを利用してき れいにする施設です。きれいにした水は川や水路に放流されます。昔はし尿だ けを処理する単独浄化槽もありましたが、今はお風呂や台所の水などと一緒に 処理する合併処理浄化槽になっています。