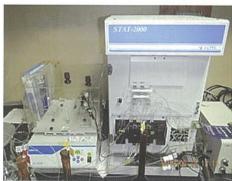

それでは今回、短時間でしかも多くの試料を測定する場合に重宝する「自動分析装置」を使って色々な試料を観 察したいと思います。

### ◆測定手順

◆測定結果

ーロメモ

別されています。

今回は、水質試験室で用いている「自動分析装置」で測定してみます。 試料をセットすれば、自動的に試料を処理し、連続して測定します。 なお、1つの試料を約5分という短時間で、測定できます。

浄化センターに入ってくる流入下水が圧倒的に高い値を示していました。 測定結果 流入下水 24.0mg/L 放流水 4.5mg/L 水道水 0.43mg/L 琵琶湖水 0.67mg/L

自動分析装置太体

年8月1日にサンプリングを行いました。

値が設けられています。

試料を酸で分解し、紫外線を使用した分析計によ 一度にたくさんの試料を測定することができます。 り全窒素濃度が測定されます。

試料自動注入装置

試料をセットしておけば、自動的に分析装置本体 (左の写真)に試料が送られ、測定が行われます。

※なお、測定で用いた流入下水、放流水、水道水は高島浄化センターで、また琵琶湖水は高島浄化センター前の湖岸にて平成25