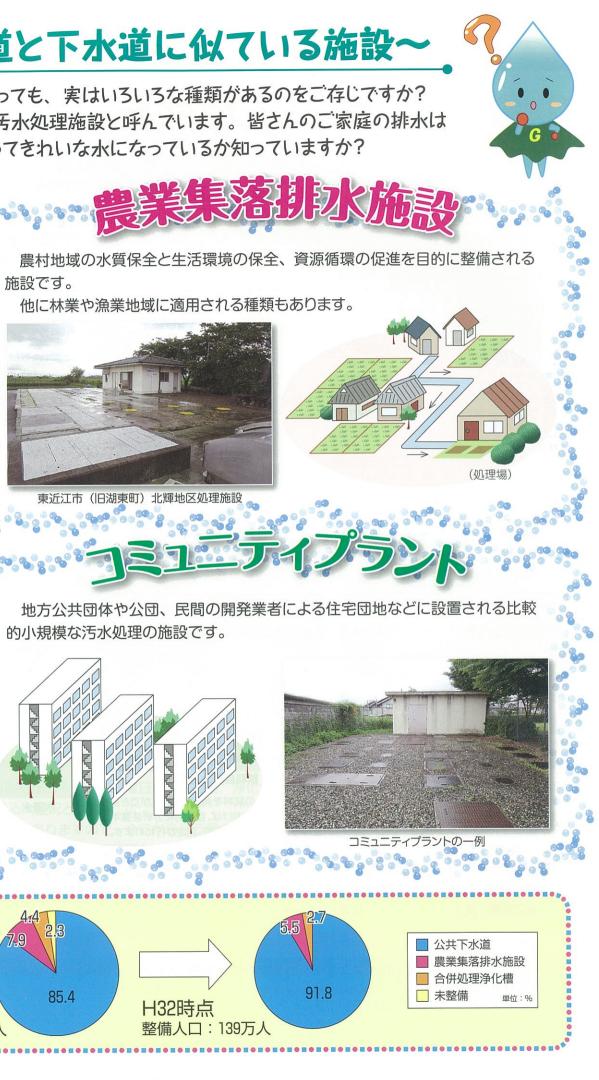

滋賀県において、どの地域をどの施設で整備するのかは、「滋賀県汚水処理施設整備構想2010」と いう計画で決まっています。この計画は、平成23年3月に琵琶湖の水質保全や地域の特性、そして経済 性などにも考慮した上で新たに作られたものです。その割合は右のとおりです。 なお、滋賀県の多くの地域では「公共下水道」が整備されています。