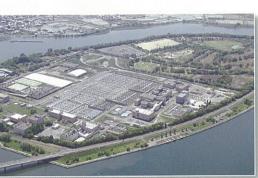

蒲生氏郷公像

(日野町上下水道課)

甲賀市(旧土山町)にある下水処理場「甲賀市十山オー・デュ・ ブール」は野洲川や琵琶湖などの公共用水域の水質を保全するため

家庭や工場から出る汚れた水(汚水)を、排水設備から道路下に埋められた パイプに流して、まとめて処理場できれいな水にする施設です。雨水も一緒に 集める合流式もあります。

一般家庭のトイレやお風呂からの生活排水を微生物の働きなどを利用してき れいにする施設です。きれいにした水は川や水路に放流されます。昔はし尿だ けを処理する単独浄化槽もありましたが、今はお風呂や台所の水などと一緒に 処理する合併処理浄化槽になっています。