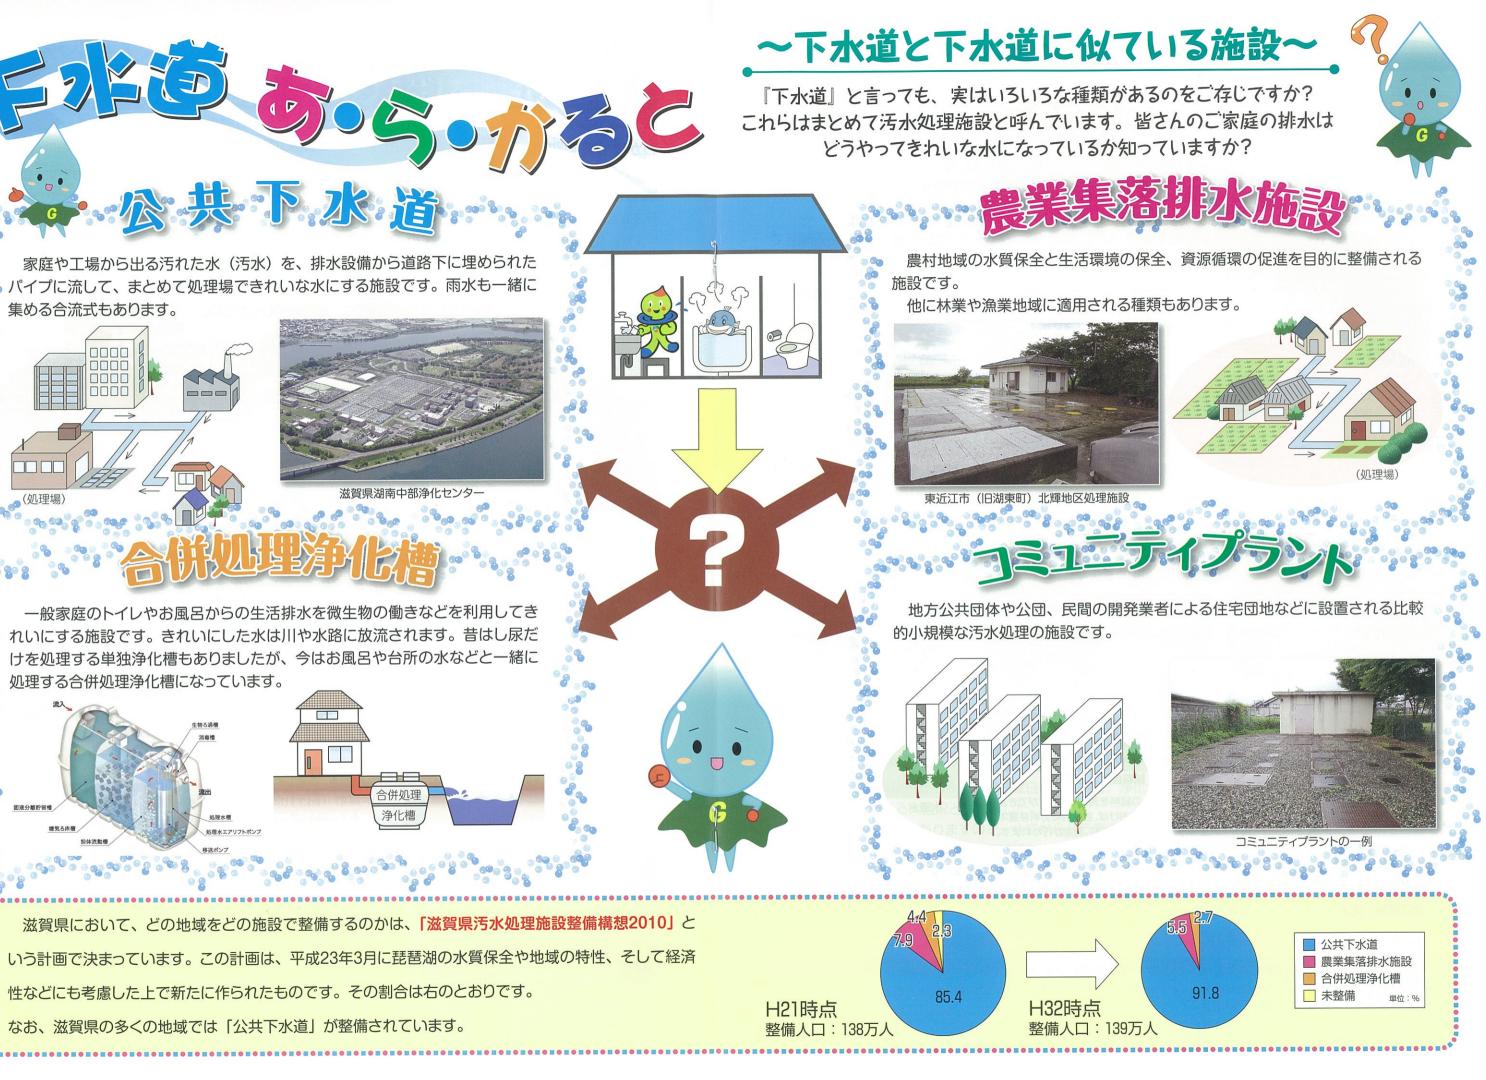

蒲生氏郷公像

(日野町上下水道課)

甲賀市(旧土山町)にある下水処理場「甲賀市十山オー・デュ・ ブール」は野洲川や琵琶湖などの公共用水域の水質を保全するため

家庭や工場から出る汚れた水(汚水)を、排水設備から道路下に埋められた パイプに流して、まとめて処理場できれいな水にする施設です。雨水も一緒に 集める合流式もあります。

一般家庭のトイレやお風呂からの生活排水を微生物の働きなどを利用してき れいにする施設です。きれいにした水は川や水路に放流されます。昔はし尿だ けを処理する単独浄化槽もありましたが、今はお風呂や台所の水などと一緒に 処理する合併処理浄化槽になっています。