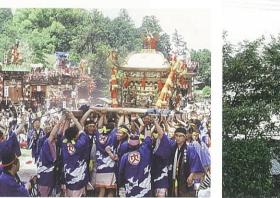

# わがまち日野町

日野町は、滋賀県の東南部に位置し、総面積117.63km<sup>2</sup>、人口約23.000人の自然と歴史豊かなまちです。国指定天 然記念物のホンシャクナゲ群落や、樹齢300年を超える正法寺の藤、滋賀農業公園ブルーメの丘のヒマワリやコス モスなど、一年を通じて花を楽しむことができます。

また、江戸時代より活躍した近江商人の「売り手よし」買い手よし、世間 よし」という「三方よし」の心は、彼らが築いた静かな町並みとともに、現 在も大切に引き継がれています。

多くの自然と歴史文化が凝縮されたまち、日野町に、ぜひお越しください。

正法寺の藤

日野祭