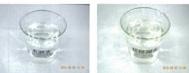

### ◆測定手順

◆測定結果

ーロメモ

別されています。

今回は、水質試験室で用いている「自動分析装置」で測定してみます。 試料をセットすれば、自動的に試料を処理し、連続して測定します。 なお、1つの試料を約5分という短時間で、測定できます。

浄化センターに入ってくる流入下水が圧倒的に高い値を示していました。 測定結果 流入下水 24.0mg/L 放流水 4.5mg/L 水道水 0.43mg/L 琵琶湖水 0.67mg/L

自動分析装置太体

年8月1日にサンプリングを行いました。

値が設けられています。

試料を酸で分解し、紫外線を使用した分析計によ 一度にたくさんの試料を測定することができます。 り全窒素濃度が測定されます。

試料自動注入装置

試料をセットしておけば、自動的に分析装置本体 (左の写真)に試料が送られ、測定が行われます。

※なお、測定で用いた流入下水、放流水、水道水は高島浄化センターで、また琵琶湖水は高島浄化センター前の湖岸にて平成25