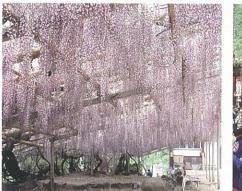

# わがまち日野町

日野町は、滋賀県の東南部に位置し、総面積117.63km<sup>2</sup>、人口約23.000人の自然と歴史豊かなまちです。国指定天 然記念物のホンシャクナゲ群落や、樹齢300年を超える正法寺の藤、滋賀農業公園ブルーメの丘のヒマワリやコス モスなど、一年を通じて花を楽しむことができます。

また、江戸時代より活躍した近江商人の「売り手よし」買い手よし、世間 よし」という「三方よし」の心は、彼らが築いた静かな町並みとともに、現 在も大切に引き継がれています。

多くの自然と歴史文化が凝縮されたまち、日野町に、ぜひお越しください。

正法寺の藤

日野祭