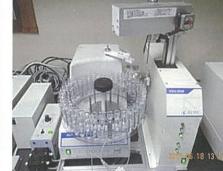

それでは今回、短時間でしかも多くの試料を測定する場合に重宝する「自動分析装置」を使って色々な試料を観 察したいと思います。

### ◆測定手順

◆測定結果

ーロメモ

別されています。

今回は、水質試験室で用いている「自動分析装置」で測定してみます。 試料をセットすれば、自動的に試料を処理し、連続して測定します。 なお、1つの試料を約5分という短時間で、測定できます。

浄化センターに入ってくる流入下水が圧倒的に高い値を示していました。 測定結果 流入下水 24.0mg/L 放流水 4.5mg/L 水道水 0.43mg/L 琵琶湖水 0.67mg/L

自動分析装置太体

年8月1日にサンプリングを行いました。

値が設けられています。

試料を酸で分解し、紫外線を使用した分析計によ 一度にたくさんの試料を測定することができます。 り全窒素濃度が測定されます。

試料自動注入装置

試料をセットしておけば、自動的に分析装置本体 (左の写真)に試料が送られ、測定が行われます。

※なお、測定で用いた流入下水、放流水、水道水は高島浄化センターで、また琵琶湖水は高島浄化センター前の湖岸にて平成25