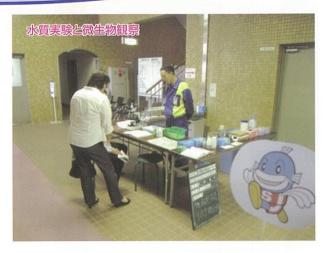

それでは今回、短時間でしかも多くの試料を測定する場合に重宝する「自動分析装置」を使って色々な試料を観 察したいと思います。

### ◆測定手順

◆測定結果

ーロメモ

別されています。

今回は、水質試験室で用いている「自動分析装置」で測定してみます。 試料をセットすれば、自動的に試料を処理し、連続して測定します。 なお、1つの試料を約5分という短時間で、測定できます。

浄化センターに入ってくる流入下水が圧倒的に高い値を示していました。 測定結果 流入下水 24.0mg/L 放流水 4.5mg/L 水道水 0.43mg/L 琵琶湖水 0.67mg/L

自動分析装置太体

年8月1日にサンプリングを行いました。

値が設けられています。

試料を酸で分解し、紫外線を使用した分析計によ 一度にたくさんの試料を測定することができます。 り全窒素濃度が測定されます。

試料自動注入装置

試料をセットしておけば、自動的に分析装置本体 (左の写真)に試料が送られ、測定が行われます。

※なお、測定で用いた流入下水、放流水、水道水は高島浄化センターで、また琵琶湖水は高島浄化センター前の湖岸にて平成25