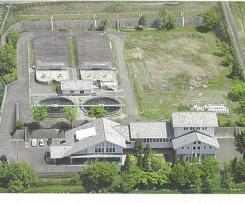

# 

甲賀市(旧土山町)公共下水道事業計画 のもと整備されました。「市(町)民が 使用した水は、市(町)民自らが浄化し て自然に返す。」という自然環境保護を 象徴する意味で、フランス語で、町の 水: Eau du bourg と名付けられました。 平成3年1月に下水道法の事業認可を 得て、平成5年度に処理場建設に着手、平成9年3月に供用が開始されました。平成 7年3月にはモデル事業(アピール事業)の採択を受け、住民の皆様の理解をいただ くことを目的に処理水を利用したせせらぎ、修景池などの施設も整備されています。

蒲生氏郷公像

(日野町上下水道課)

甲賀市(旧土山町)にある下水処理場「甲賀市十山オー・デュ・ ブール」は野洲川や琵琶湖などの公共用水域の水質を保全するため

家庭や工場から出る汚れた水(汚水)を、排水設備から道路下に埋められた パイプに流して、まとめて処理場できれいな水にする施設です。雨水も一緒に 集める合流式もあります。

一般家庭のトイレやお風呂からの生活排水を微生物の働きなどを利用してき れいにする施設です。きれいにした水は川や水路に放流されます。昔はし尿だ けを処理する単独浄化槽もありましたが、今はお風呂や台所の水などと一緒に 処理する合併処理浄化槽になっています。