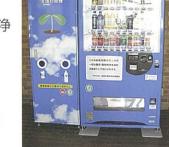

# 難病患者支援の飲料自動販売機を設置しました!

「げっすい~

「難病」とは、原因が不明で、治療法が確立されていない疾患のことを言います。 NPO法人滋賀県難病連絡協議会では、自動販売機の売り上げの一部が支援金と して寄付され、難病患者の支援活動の資金となる取り組みをされています。

滋賀県下水道課では、活動の趣旨に賛同し、飲料自動販売機1台を湖南中部浄 化センター管理棟に設置しました。

設置いただける企業、団体等がございましたらNPO法人 滋賀県難病連絡協議会までご連絡ください。

問い合わせ:NPO法人 滋賀県難病連絡協議会 電話 077-510-0703

今回設置した自動販売機