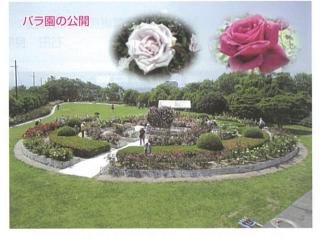

全窒素の排水基準値は、滋賀県の条例で15mg/Lもしく20mg/Lと定められています。 なお、それぞれの浄化センターでは、別に下水道法という法律により、さらに厳しい基準

水道水

琵琶湖水

※今回、測定に用いた試料

また、5月20日月曜日から6月7日金曜日までの毎日、浄化センター内のバラ園を公開したところ、期間中の来 園者が2,500名を超える大盛況となりました。

例年暑くなる時期でもありますので、今回からバラ園の中に大型テントと木製ベンチを備えた休憩所を設置した ところ、来園した皆様からたいへんご好評をいただきました。 ちなみに、この休憩所のベンチは、湖西浄化センターで間伐した木の幹を再利用して、 バラ園をお世話していただいている大津市シルバー人材センターの方々が手作りしたもの です。

# 湖西浄化センターでは、春の公開に続いて10月下旬にもバラ園の公開を予定しています。

開催時期、方法が決まりましたら、滋賀県ホームページ、新聞各紙、大津市広報、また自治会回覧等でご案内さ せていただきますので、お楽しみに!!

※滋賀県の条例で定められている基準値は1日の平均濃度をいい、基準値が2つあるのは「新設」か「既設」の違いによって区

平成25年(2013年)5月25日土曜日、湖西浄化センターで施設見学会を開催しました。 下水処理施設を見学してくださった方にはバラの挿し木教室に参加できるという特典もあり、当日はバラ園の来 園者も合わせると約400名の来場者でにぎわいました。